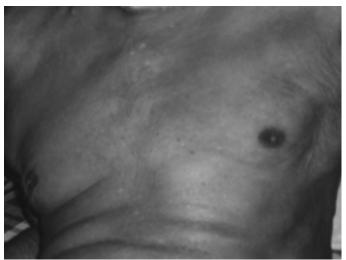

Correspondences: Dr. Sunny George,

Associate Professor, Department of Pulmonary Medicine, Government Medical College, Kozhikode. sunsuna1@gmail.com

Chest X-ray PA view

This elderly male was diagnosed to have right upper lobe mass lesion which was proved to be carcinoma lung. His left lower zone showed an abnormal shadow not silhouetting with the cardiac border. He did not have gynaecomastia. Possible Diagnosis?