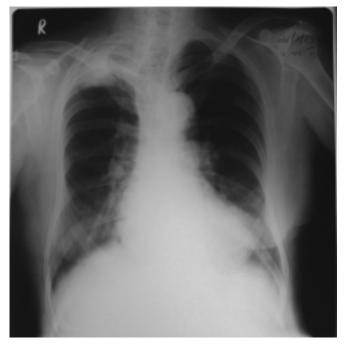

Correspondences: Dr. Sunny George,

Associate Professor, Department of Pulmonary Medicine, Government Medical College, Kozhikode. sunsuna1@gmail.com

Chest X-ray PA view

This elderly male was diagnosed to have right upper lobe mass lesion which was proved to be carcinoma lung. His left lower zone showed an abnormal shadow not silhouetting with the cardiac border. He did not have gynaecomastia. Possible Diagnosis?